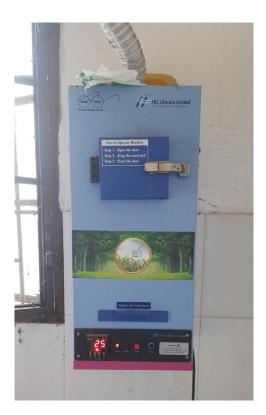

### (ii) Girls/Boys Toilet

- (iii) Incinerator
  - Sanitary napkins Vending Machine