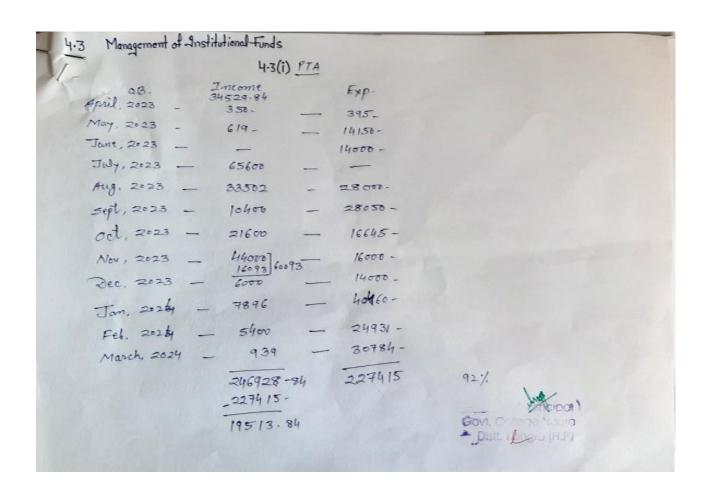

#### 4.3 Management of Institutional funds

|                                                 |                                  | PTA - A                         | 1/2 No 200                     | 49039590                   |                                |
|-------------------------------------------------|----------------------------------|---------------------------------|--------------------------------|----------------------------|--------------------------------|
| ोनांक<br>Date                                   | चैक संख्या<br>Cheque No.         | विवरण<br>Particulars            | निकाली गई रकम<br>DR Amount     | जमा की गई रकम<br>CR Amount | ज्ञेष जमा राजि<br>Balance      |
| 03/09/24<br>TRF TO 0500<br>03/09/24<br>09/09/24 | CSH DEP                          | N<br>al: 105898.84 Cr;+NOD BAL: | 6000.00<br>0.00<br>105898.84Cr | 800.00                     | 105098.84<br>105898.84<br>0.00 |
| 2224 49 20                                      | 049039590<br>Paid to PURAN CHAND | 241101                          | 3684.00                        |                            | 102214.84 7/27<br>0.00         |

430) B.F. Income 198107 OB. Exp. April, 2023 60 -May, 2023 1508 -June+ July, 2023 10140 - " Aug. 2023 6961 - 1 Sept, 2023 1560 - " oct, 2023 3420 --114176 (50% Building Fund) Nov, 2023 10310-Dec, 2023 1020-1 Jan, 2024 240 --Feb. 2024 1612 -1 March, 2024 60 --235098 -114176 -48.5% Govt. Critege Naura - Distl. Kongru (H.P) 120922-

|                 | 4.3                  | (i)A.F. |            |                             |
|-----------------|----------------------|---------|------------|-----------------------------|
| -               | Income               |         | Exp.       |                             |
| April, 2023     | 1270.                |         | 1747-      |                             |
| May, 2023       | 150+2625=            | 2775    | -          |                             |
| June, 2023      | -                    |         | -          |                             |
| July, 2023      | 25350                |         | 4819-1     |                             |
| Aug, 2023       | 16226 -              | -       | 7420-      |                             |
| Sept, 2023      | 3900-                | _       | 4344 -     |                             |
| oct, 2023       | 8550-                | -       | 1590 -     |                             |
| Nov, 2023       | 26171                | _       | 7884       | a particular and the second |
| Dec, 2023       | 2550.                | -       | 9950 -     |                             |
| Jan, 2024       | 600                  | -       | 68970+800= | 69770 -                     |
| Feb, 2024       | 4439-                | -       | 2485-      |                             |
| March, 2024     | 150-                 | -       | 33925      |                             |
|                 | 89056 + 300          | =       | 143934 -   | 1 M                         |
| opening Balance | 346561-              |         |            | * philling                  |
|                 | 435677               |         |            | Distl. Kanoru (H.P.)        |
|                 | 91981 -              |         | - 1        | Cion. No                    |
|                 | + 346561-<br>438542- |         | 32.8/,     |                             |
|                 | - 143934<br>294608   |         |            |                             |