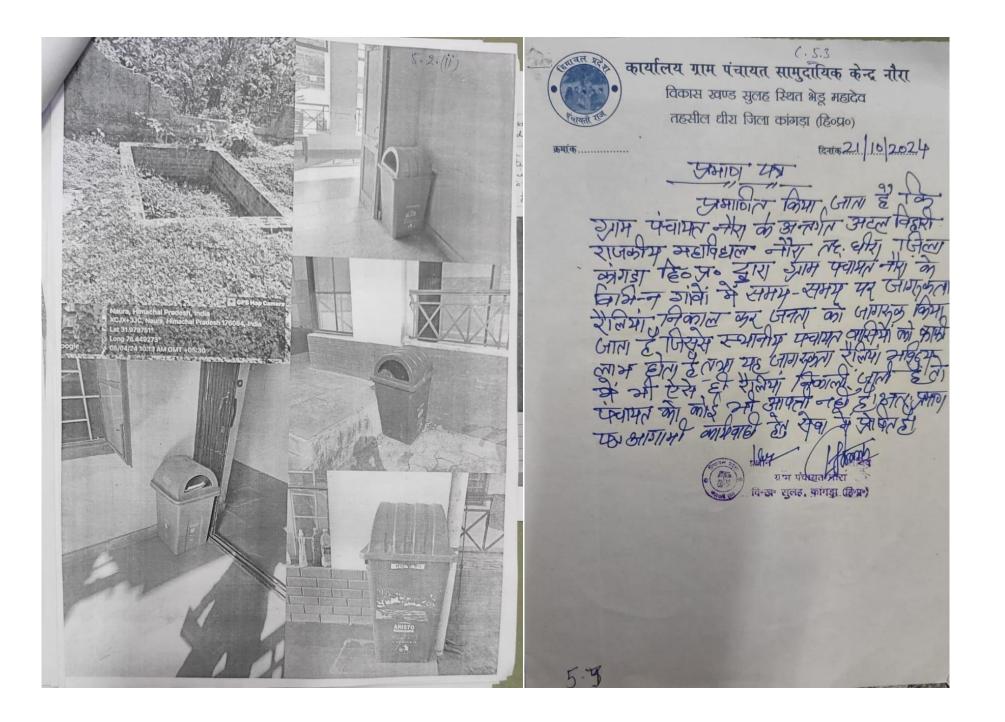

#### **Field Survey Work**

Field Survey assigned to BA II Year students for the session2023-24.

Assignment: Women participation in gram Sabha: Special reference to Gram panchayat Gaggalkholi, Kangra District, Himachal Pradesh.

**Purpose:** It helps students understand the role of women in local governance and decision-making at the grassroots level. Conducting such survey enhances student's research skills, as they collect and interpret data on women's participation.

**Duration to complete the survey:** 15 days (06 September 2023 to 21 September 2023)

Project assigned by

Anil kapoor

Assistant Professor Department of Political Science A.B.V. Govt. College, Naura

Aux - KIRE EDUCATEON TOUR TO PALAMPUR 12 DATE : 14.10.23 विज्ञान केल्द्र 14 PRIAMPLE TIME: Started at 10.am SCIENCE CENTRE PARTICIPANTS N.S.S Volunteers and Roney and Rangers REPORT **GPS Map Camera** A trip was algamied and Roney and Rangers. The dectine Lat 12100672-Long 76.561587-14/10/23 11:21 MM DMT +05:30 -trans neere as follower. Science City, Palampie Jakhni Mata Temple, Palampur, 2 Vindhyavarini Temple, Palampur. 3 20 Semable Van Vihar, Palampur, 4-----All the studente meer quite enthusiactio theorghant the tesp one day trip and it imparted dinesse experiences to energene who **GPS Map Camera** was involved. It was a increasful educational tene. H27+2C4, Banuri, Palampur, Himachal I ch 176062, India Int 32,100542\* ng 76.561688\* 4/10/23 01:44 PM GMT +05:30 - Jay M Mpel. Principal Misis Incharge Monica Bhardwey (Accident Reof in English) PART IN AN