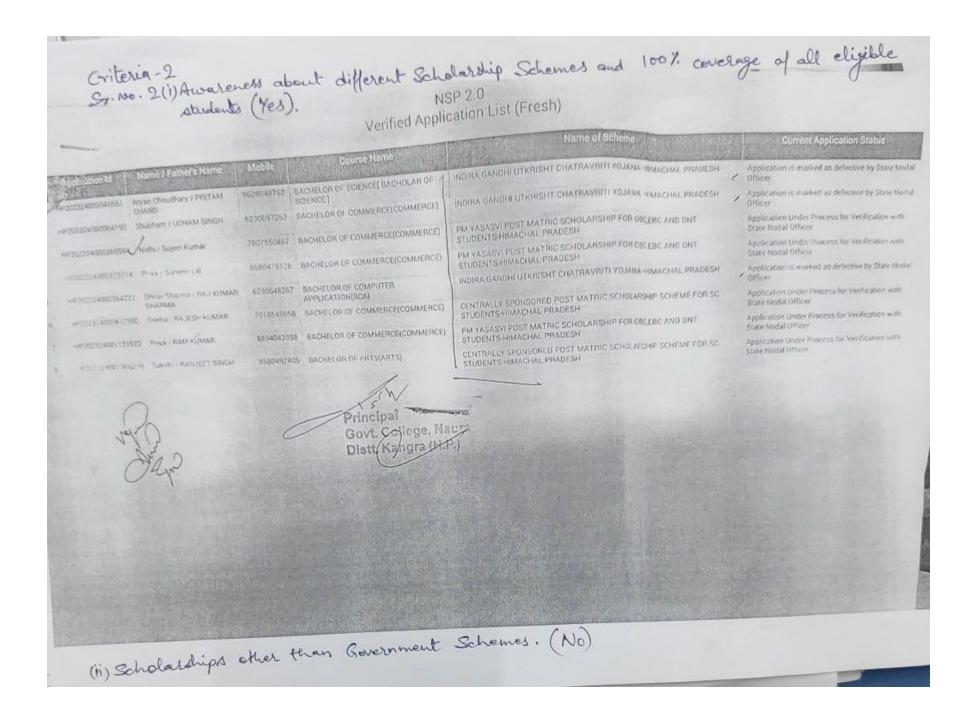

-------------------------------------|----------------------------------------|------------------------------------|----------------------------------------|-------|
| 1     | Poetic Recitation                               | Inter-College                          | Govt. College,<br>Thural           | 02                                     | 01    |
| 2     | On spot Painting<br>and Rangoli<br>Competition  | Inter-College                          | SCVB Govt.<br>College,<br>Palampur | 04                                     | 02    |
| 3     | Declamation<br>contest on Theme<br>"YuvaSamvad" | Inter-College                          | Govt. College,<br>Dharamshala      | 02                                     |       |

Dr. Gagan Jaggi

Principal-De 9-5- cton leg

be a secondet Principal







|              |      |                             |                                          | Session: - 2023-24 |
|--------------|------|-----------------------------|------------------------------------------|--------------------|
| Sr.no        | 5.   | Name of Club/Unit           | No. of students<br>enrolled              | Remarks            |
| 1            | +    | N.S.S                       | 54                                       |                    |
| 2            | -    | Rover and Rangers           | 20                                       |                    |
| 3            |      | Road safety Club            | 60                                       |                    |
| 4            |      | Red Ribbon Club             | 38