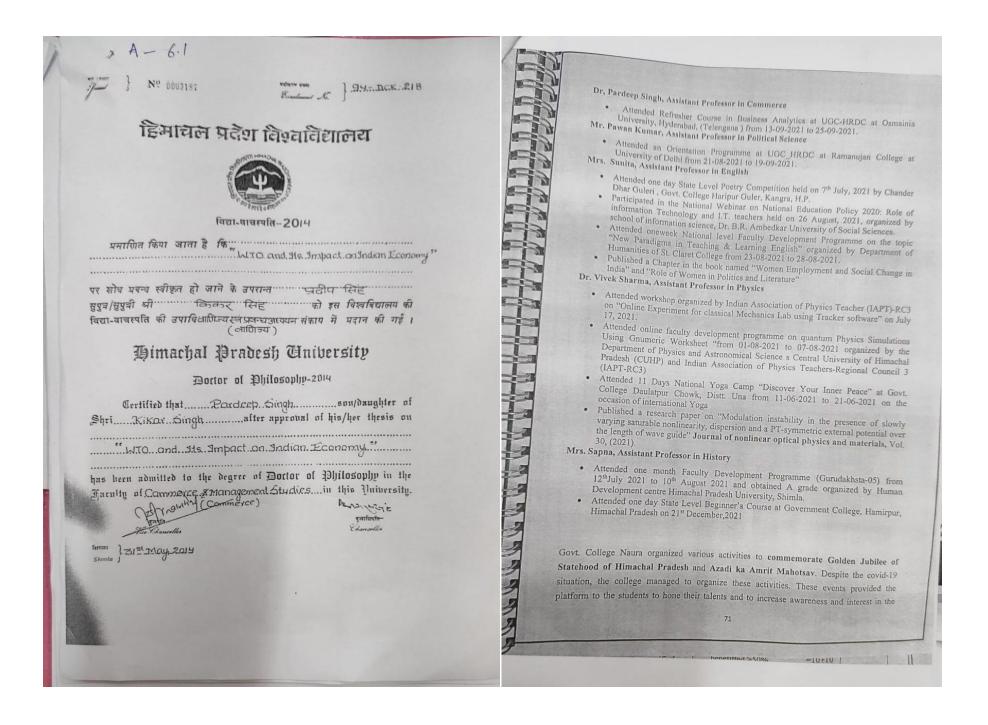

SINGH GROVER VIJAY SHARMA **RTN HARI SINGH** Chair, Rotary India Literacy Mission District Governor District Literacy Committee Chair Past Director, Rotary International **Club** President RI District 3070 RI District 3070 Rotary Club of Dharamshala



nation's journey and prospective growth. It was an attempt to bring together today's youth to take small steps towards a glorious future for the nation.

Govt. College Naura proudly stands alongside the Ministry of Education and Ministry of Information and Broadcasting and Govt. of Himachal Pradesh for the meaningful and successful conduction of 'Azadi Ka Amrit Mahotsav' and Swaran Jayanti Samaroh.All the activities were organized by strictly adhering to the Covid -19 Appropriate Behaviour Guidelines.

Govt.College Naura (Kangra) DDO - 213





| 14.        | VII.                                                                                                                                                                                                                      |                        |       |
|------------|---------------------------------------------------------------------------------------------------------------------------------------------------------------------------------------------------------------------------|------------------------|-------|
| 7. Mis     | cellaneous (Score 80)                                                                                                                                                                                                     |                        |