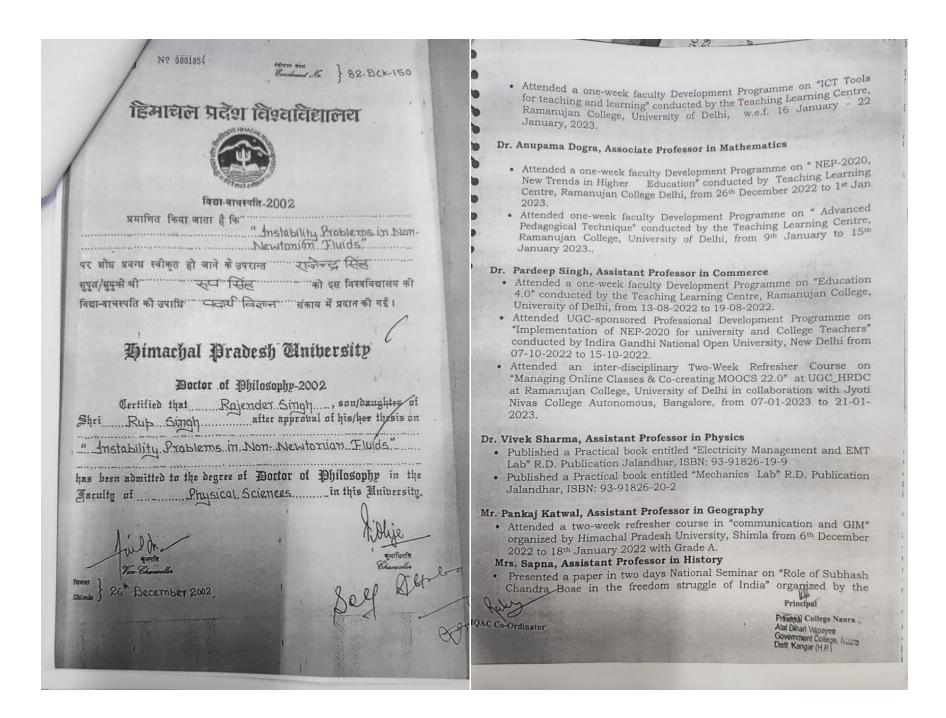

anujan College, University of Delhi from 22-01-2022 to 05-02-2022.

#### Dr Hitesh Thakur, Assistant Professor in Botany

- · Delivered a lecture as resource person on Topic "Cloning and Gene expression Analysis of Genes involved in Secondary Metabolic Pathways" under DBT Star College Scheme Government of India, New Delhi
- External Subject Expert for Biotechnology and Microbiology Guest Faculty Screening at Government College, Baijnath, Kangra, Himachal Pradesh.
- · Reviewer of following international peer reviewed journals
- · Gene, 55, Elsevier, Amsterdam, The Netherlands
- · Gene Reports, 55, Elsevier, Amsterdam, The Netherlands.
- Biocatalysis and Agricultural Biotechnology, 55, Elsevier, Amsterdam, The Netherlands

70

Donated blood 23 times on 30/12/2021 at Fortis Hospital, Kangra



#### Personal achievements 2022-2023



A- 6.11 Nation Builder Award Rotary India Literacy Mission This certificate of Rotary Nation Builder Award 2024 THE MAGIC OF ROTARY is presented to Dr. Gagan Singh Jaggi, Associate Professor of Govt. College Naura, Kangra for valuable contribution to nation building as a leacher. dent AO Chasura KAMAL SANGHVI PARMINDER SINGH GROVER VIJAY SHARMA **RTN HARI SINGH** Chair, Rotary India Literacy Mission District Governor District Literacy Committee Chair Past Director, Rotary International **Club** President RI District 3070 RI District 3070 Rotary Club of Dharamshala



nation's journey and prospective growth. It was an attempt to bring together today's youth to take small steps towards a glorious future for the nation.

Govt. College Naura proudly st