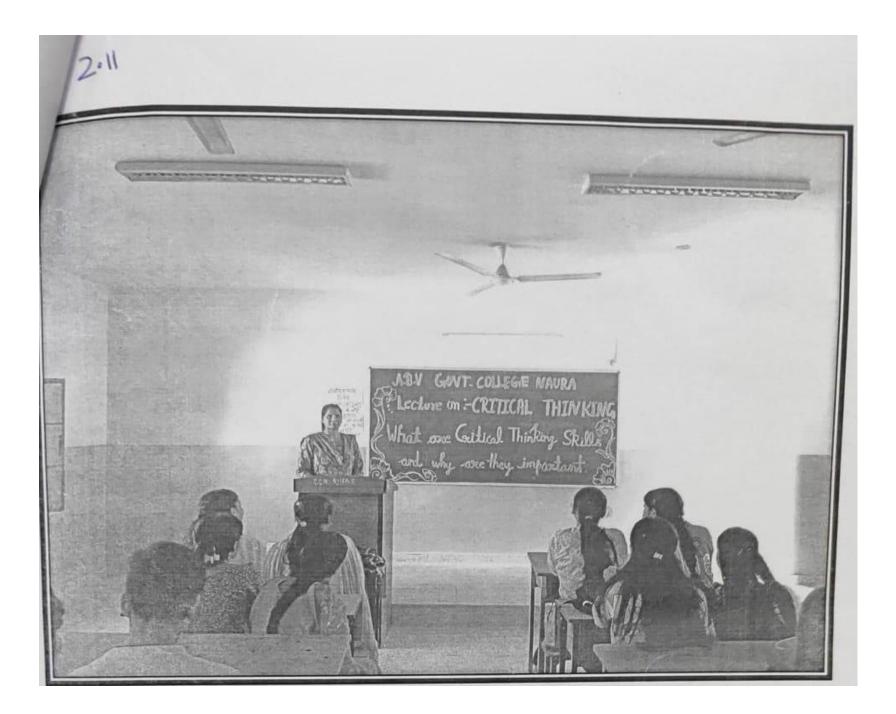

| A Real Property lies and the second s | STATE OF THE OWNER.                                                                                             |                                          | the second s |



# d Andrew Andre

91

DATE .....

# GPS Map Camera



A.2.7(1)

2.1'

2

1.5

INCEF DR

Naura, Himachal Pradesh, India XCJX+3JC, Naura, Himachal Pradesh 176084, India Lat 31.980136°

Long 76.449114°

02/02/24 11:40 AM GMT +05:30

| P A-2.7(10)                                                                                                                                                                                                                                                                                                                                      | DATE                                                                                                                                                    |
|------------------------------------------------------------------------