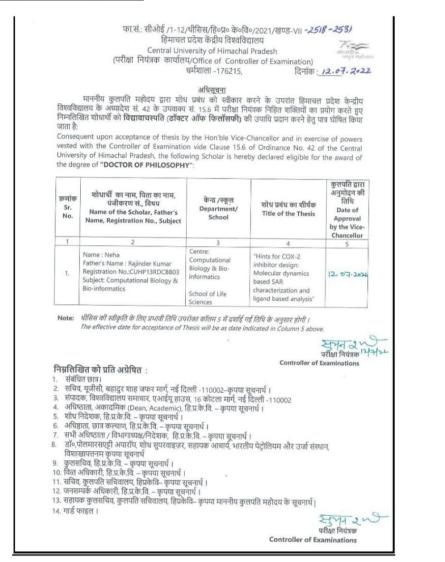

22-01-2022 to 05-02-2022.

#### Dr Hitesh Thakur, Assistant Professor in Botany

- · Delivered a lecture as resource person on Topic "Cloning and Gene expression Analysis of Genes involved in Secondary Metabolic Pathways" under DBT Star College Scheme Government of India, New Delhi
- External Subject Expert for Biotechnology and Microbiology Guest Faculty Screening at Government College, Baijnath, Kangra, Himachal Pradesh.
- · Reviewer of following international peer reviewed journals
- · Gene, 55, Elsevier, Amsterdam, The Netherlands
- · Gene Reports, 55, Elsevier, Amsterdam, The Netherlands.
- Biocatalysis and Agricultural Biotechnology, 55, Elsevier, Amsterdam, The Netherlands

70

Donated blood 23 times on 30/12/2021 at Fortis Hospital, Kangra



#### Personal achievements 2022-2023



A- 6.11 Nation Builder Award Rotary India Literacy Mission This certificate of Rotary Nation Builder Award 2024 THE MAGIC OF ROTARY is presented to Dr. Gagan Singh Jaggi, Associate Professor of Govt. College Naura, Kangra for valuable contribution to nation building as a leacher. dent AO Chasura KAMAL SANGHVI PARMINDER SINGH GROVER VIJAY SHARMA **RTN HARI SINGH** Chair, Rotary India Literacy Mission District Governor District Literacy Committee Chair Past Director, Rotary International **Club** President RI District 3070 RI District 3070 Rotary Club of Dharamshala



nation's journey and prospective growth. It was an attempt to bring together today's youth to take small steps towards a glorious future for the nation.

Govt. College Naura proudly stands alongside the Ministry of Education