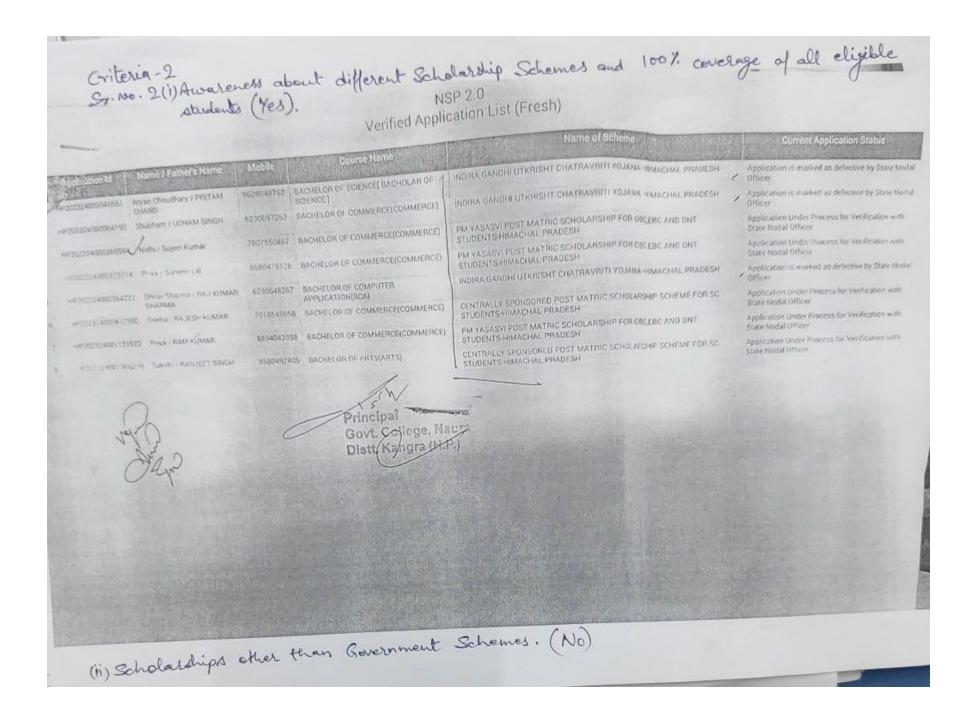

-----------------------------------|----------------------------------------|------------------------------------|----------------------------------------|-------|
| 1     | Poetic Recitation                               | Inter-College                          | Govt. College,<br>Thural           | 02                                     | 01    |
| 2     | On spot Painting<br>and Rangoli<br>Competition  | Inter-College                          | SCVB Govt.<br>College,<br>Palampur | 04                                     | 02    |
| 3     | Declamation<br>contest on Theme<br>"YuvaSamvad" | Inter-College                          | Govt. College,<br>Dharamshala      | 02                                     |       |

Dr. Gagan Jaggi

Principal-De 9-5- cton leg

be a secondet Principal







|              |      |                             |                                          | Session: - 2023-24 |
|--------------|------|-----------------------------|------------------------------------------|--------------------|
| Sr.no        | 5.   | Name of Club/Unit           | No. of students<br>enrolled              | Remarks            |
| 1            | +    | N.S.S                       | 54                                       |                    |
| 2            | -    | Rover and Rangers           | 20                                       |                    |
| 3            |      | Road safety Club            | 60                                       |                    |
| 4            |      | Red Ribbon Club             | 38