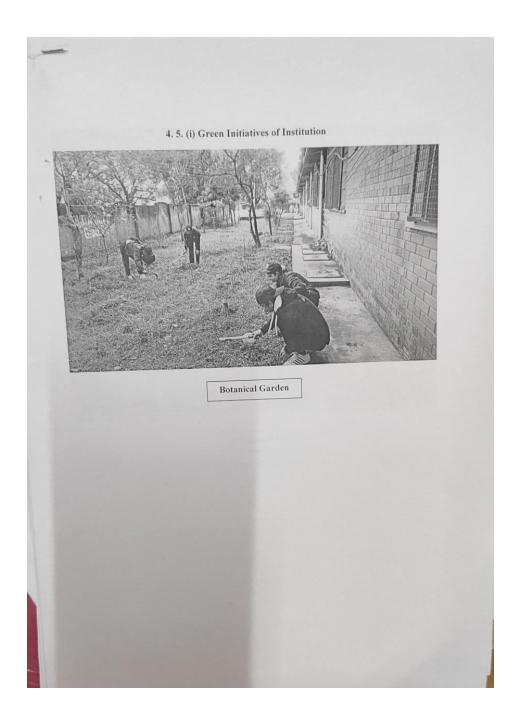

oct, 2023<br>Nov, 2023   | 8530-<br>261711                                                         | -    | 1590 -<br>7884          |                       |
| Dec, 2023<br>Jan, 2024   | 2550.                                                                   | -    | 9950 -<br>68970 + 800 = | 69770 -               |
| Feb, 2024<br>March, 2024 | 4439-<br>150-                                                           |      | 2485-                   |                       |
| opening Balance          | <del>89056+30</del><br>3 <u>44656</u> 1-                                | F    | 143934 -                | BOVT. Onliege Naura   |
|                          | 435677<br>91981<br>+ 346561<br>438542<br>- 143934<br>- 143934<br>294608 |      | 32.8/,                  | - Disti. Korona (H.P) |



| Date                               | चैक संख्या<br>Cheque No.                                        | विवरण<br>Particulars निकाली गई रक<br>DR Amount                                         | त जासा की गई रव<br>CR Amount | त्म होच. जमा रा<br>Balance             |
|------------------------------------|-----------------------------------------------------------------|----------------------------------------------------------------------------------------|------------------------------|----------------------------------------|
| 29/02<br>22/04<br>22/04            | /24 CSH DEP<br>/24 Uncl Bal: 0.00<br>49 50070235381             | Clr Bal: 18561.00 Cr;+MOD BAL: 18561.00Cr                                              | *<br>129.00<br>1200.00       | 17361.00<br>18561.00                   |