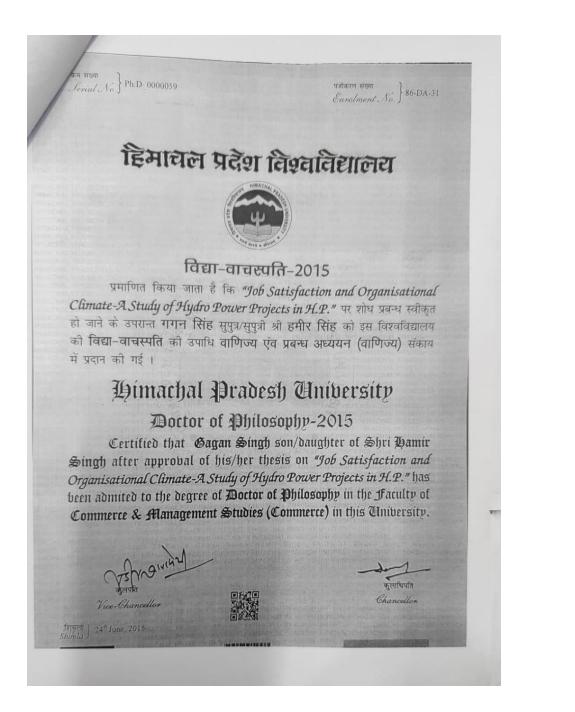

Amsterdam, The Netherlands.
- Biocatalysis and Agricultural Biotechnology, 55, Elsevier, Amsterdam, The Netherlands

70

Donated blood 23 times on 30/12/2021 at Fortis Hospital, Kangra



#### Personal achievements 2022-2023



A- 6.11 Nation Builder Award Rotary India Literacy Mission This certificate of Rotary Nation Builder Award 2024 THE MAGIC OF ROTARY is presented to Dr. Gagan Singh Jaggi, Associate Professor of Govt. College Naura, Kangra for valuable contribution to nation building as a leacher. dent AO Chasura KAMAL SANGHVI PARMINDER SINGH GROVER VIJAY SHARMA **RTN HARI SINGH** Chair, Rotary India Literacy Mission District Governor District Literacy Committee Chair Past Director, Rotary International **Club** President RI District 3070 RI District 3070 Rotary Club of Dharamshala



nation's journey and prospective growth. It was an attempt to bring together today's youth to take small steps towards a glorious future for the nation.

Govt. College Naura proudly stands alongside the Ministry of Education and Ministry of Information and Broadcasting and Govt. of Himachal Pradesh for the meaningful and successful conduction of 'Azadi Ka Amrit Mahotsav' and Swaran Jayanti Samaroh.All the activities were organized by strictly adhering to the Covid -19 Appropriate Behaviour Guidelines.

Govt.College Naura (Kangra) DDO - 213





| 14.        | VII.                                                                                                                                                                                                                      |