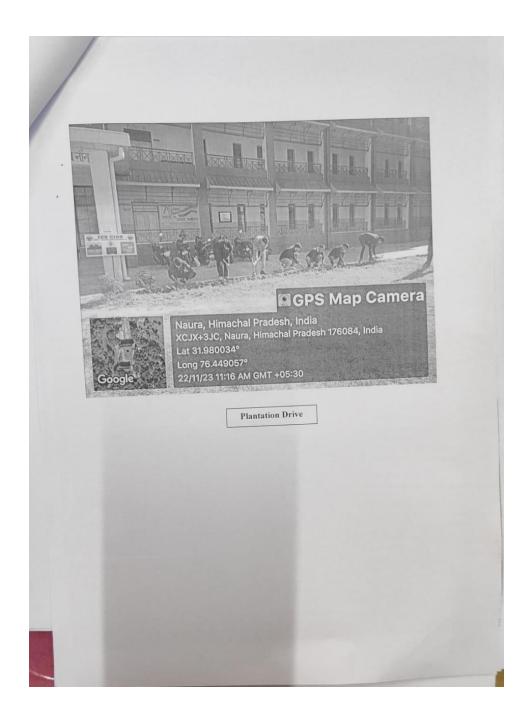

## Certificate

This is to certify that all the teachers of Atal Bihari Vajpayee Govt. College Naura have submitted students' assessment to the COE on time for the session 2023-2024. The same information has been uploaded to the University website as well by the teachers or office.